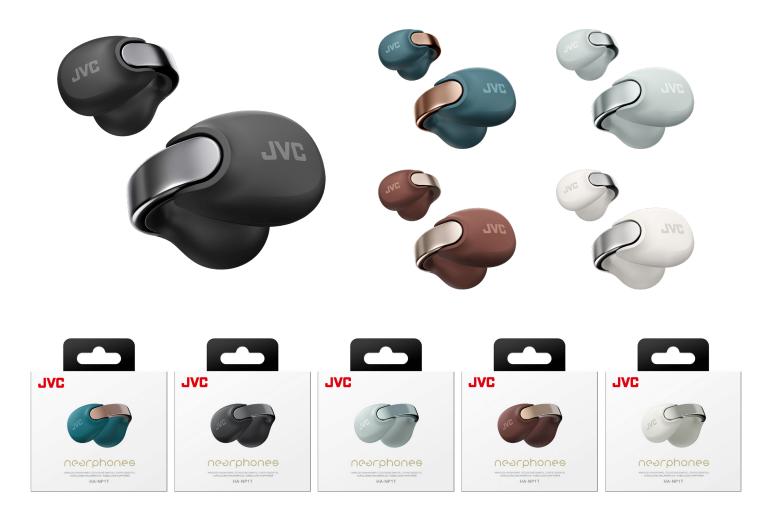

Available in five stylish colours—Coal Black, Off-White, Maroon, Teal Blue, and Ice Grey—the HANP1T offers both form and function for any lifestyle.

For further information, please contact:

Jiten Ganesh - AV Product Assistant Email: jiten.ganesh@uk.jvckenwood.com