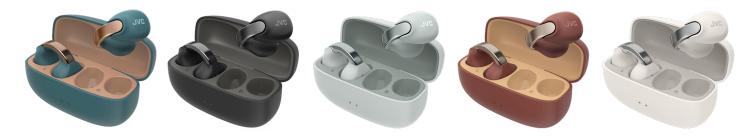

Available in five stylish colours—Coal Black, Off-White, Maroon, Teal Blue, and Ice Grey—the HANP1T offers both form and function for any lifestyle.

For further information, please contact:

Jiten Ganesh - AV Product Assistant Email: jiten.ganesh@uk.jvckenwood.com