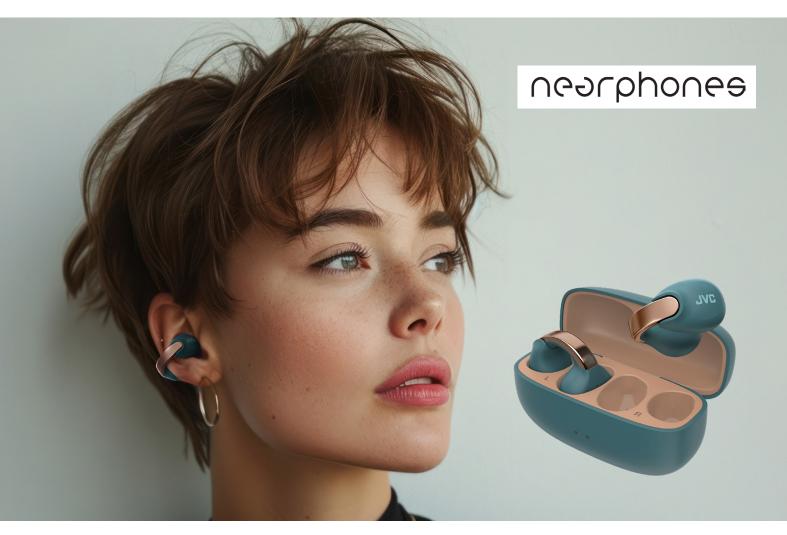

## JVC Expands "Nearphones" Lineup: HA-NP1T Open-Earbuds - Ear Cuff Design & Convenient Features

JVCKENWOOD Corporation proudly announces the launch of its latest innovation, the JVC HA-NP1T nearphones open-earbuds, designed to deliver the perfect blend of style, comfort, and user-friendly technology. With their ear cuff design and convenient daily features, the earbuds offer an unmatched listening style ideal for fashion-conscious, everyday music lovers and fitness enthusiasts alike.

These earbuds feature a lightweight structure and a secure clasp mechanism designed to ensure maximum comfort during prolonged use. Whether taking work calls, exercising, or simply enjoying your favourite tunes, the earbuds stay comfortably in place throughout the day, allowing for a worry-free listening experience. The open-earbud design also ensures awareness of your surroundings, making them an excellent choice for outdoor activities.